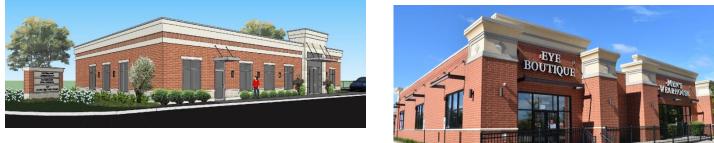

Above-231 Olde Half Day Road, Lincolnshire – Medical Facility Right - Randall Crossing-Phase II – Algonquin, IL

Audi Westmont Sales Center – Addition and remodeling to structural steel building.

Audi Westmont Garage Car Storage and Auto Repair on Ground Level - Unique structural engineering design for parking garage includes a mix of caissons and shallow spread footings due to highly variable soil. The garage design is based on seismic forces governing over lateral wind forces.