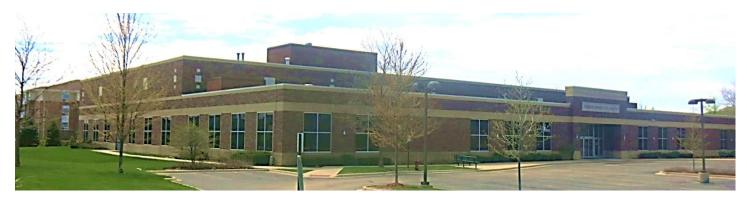

**Staybridge – Lincolnshire**, **IL** – 3 story hotel utilizing light gage framing.

Above Left- Rosary Harvey's Tales Bookstore 216 James St.,

Geneva, IL – Structural Renovation of building. Floors reinforced for bookstore loading. Above Right – Rosary High School – Aurora, IL – Structural capacity verification of existing roof framing for installation of new solar panels.