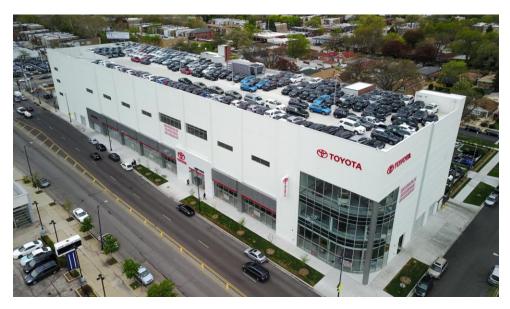

## **COMMERCIAL AND RETAIL DESIGN**

**Northside Toyota Dealership 6060 N. Western Ave., Chicago, IL** – New 4-Story Auto Dealership included sheet piling design for poor soil, caisson design and unique grade beam design for high torsional or twisting loads.