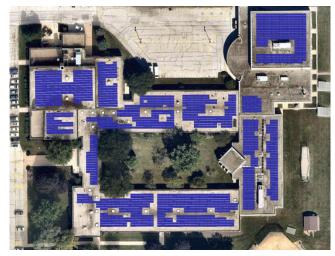

**Staybridge – Lincolnshire**, **IL** – 3 story hotel utilizing light gage framing.

Above Left- Rosary Harvey's Tales Bookstore 216 James St.,

Geneva, IL – Structural Renovation of building. Floors reinforced for bookstore loading. Above Right – Rosary High School – Aurora, IL – Structural capacity verification of existing roof framing for installation of new solar panels.