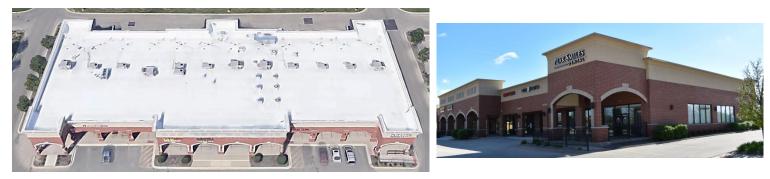

**Left** – New maintenance facility to above John Deere includes 8 overhead cranes running length of facility with crane runway capacity up to 10 tons each.

**Above and Right** – **Phase I - Randall Crossing** – **Algonquin, IL** One story 36,000 sq. ft. retail facility. The foundation system consisted of caissons and grade beams due to poor soil.