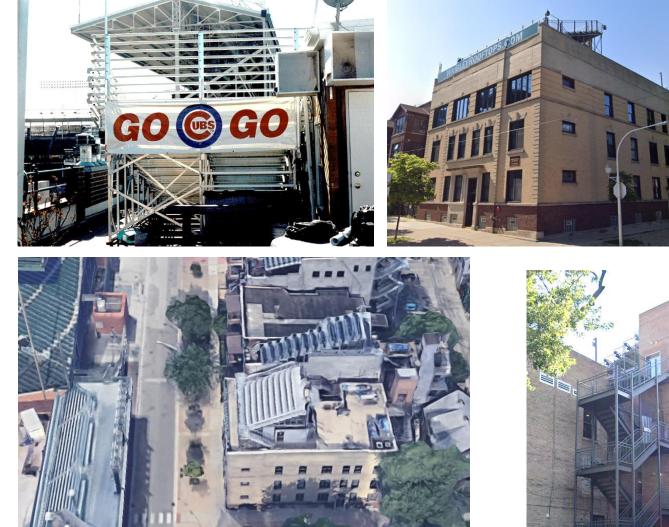

1050 Waveland Ave - Chicago - Structural engineering design of new roof top bleachers across from Wrigley Fireld. Engineering design included reinforcing the existing building for support of bleacher system, new roof framing and new elevator / stair tower for direct rooftop access.