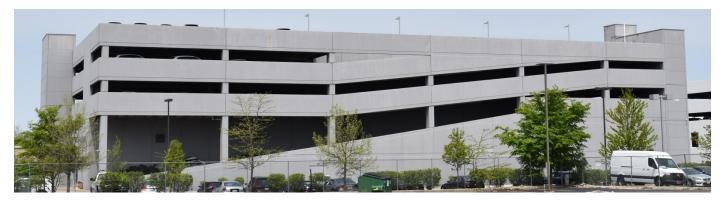

Above-231 Olde Half Day Road, Lincolnshire – Medical Facility Right - Randall Crossing-Phase II – Algonquin, IL

Audi Westmont Sales Center – Addition and remodeling to structural steel building.

Audi Westmont Garage Car Storage and Auto Repair on Ground Level - Unique structural engineering design for parking garage includes a mix of caissons and shallow spread footings due to highly variable soil. The garage design is based on seismic forces governing over lateral wind forces.