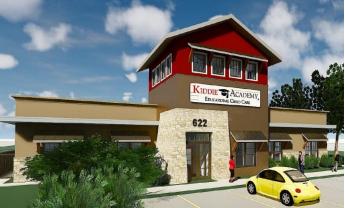

Above Left - Des Plaines Glass - Des Plaines, IL - Structural design of a new precast panel building. Incorporated into design of precast were overhead cranes running full length of building.

Above Right – Kiddie Academy – Glenview, IL - New steel framed building with basement.