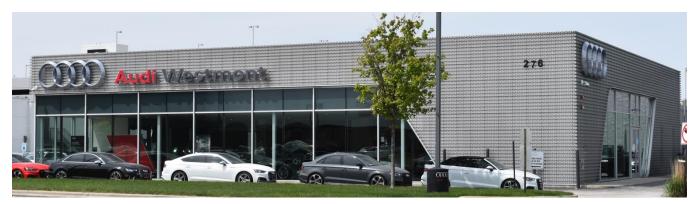

Above-231 Olde Half Day Road, Lincolnshire – Medical Facility Right - Randall Crossing-Phase II – Algonquin, IL

Audi Westmont Sales Center – Addition and remodeling to structural steel building.

Audi Westmont Garage Car Storage and Auto Repair on Ground Level - Unique structural engineering design for parking garage includes a mix of caissons and shallow spread footings due to highly variable soil. The garage design is based on seismic forces governing over lateral wind forces.