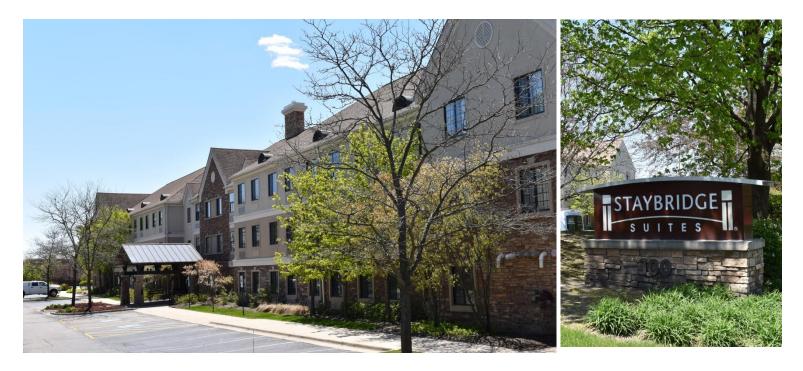

**Staybridge Suites – Glenview** - 4 story all wood construction.

Elgin Toyota Dealership 1600 W. Lake St., Streamwood, IL

Chrysler Dealership 1500 W. Lake St., Streamwood, IL

North Shore Ice Arena – Northbrook, IL

**Staybridge – Lincolnshire**, **IL** – 3 story hotel utilizing light gage framing.

Above Left- Rosary Harvey's Tales Bookstore 216 James St.,

Geneva, IL – Structural Renovation of building. Floors reinforced for bookstore loading. Above Right – Rosary High School – Aurora, IL – Structural capacity verification of existing roof framing for installation of new solar panels.